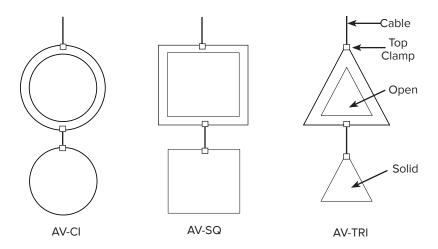

# aCapella Verticals (AV)

aCapella Verticals are **sound-absorbing ceiling baffles suspended** in single units or linked together to create **hanging mobile sculptures**. The intent of Verticals is to use the inner, solid panel and the outer, open panel to create vertically hanging decorative and acoustical systems. With Verticals, there is no waste as each component is cut from the other. Verticals are available in standard shapes as well as a wide variety of custom shapes. Mix and match any of the available 16 colors to create a unique design. Hang up to six Vertical units in one group.

## **STANDARD SHAPES**

## **MOUNTING**

Top Clamp with Cable

## **EDGES**

Square