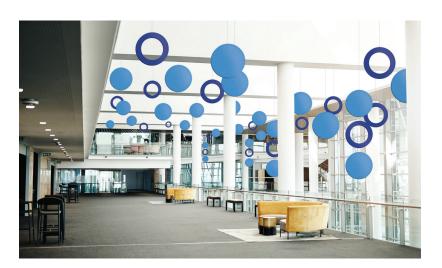

# aCapella Verticals (AV)

aCapella Verticals are **sound-absorbing ceiling baffles suspended** in single units or linked together to create **hanging mobile sculptures**. The intent of Verticals is to use the inner, solid panel and the outer, open panel to create vertically hanging decorative and acoustical systems. With Verticals, there is no waste as each component is cut from the other. Verticals are available in standard shapes as well as a wide variety of custom shapes. Mix and match any of the available 16 colors to create a unique design. Hang up to six Vertical units in one group.