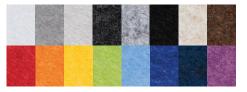

s well as a wide variety of custom shapes. Mix and match any of the available 16 colors to create a unique design. Hang up to six Vertical units in one group.

## **STANDARD SHAPES**



#### **SOUND ABSORPTION - IN SABINS**

| Hz | 125  | 250  | 500  | 1000 | 2000 | 4000 | N.R.C. |
|----|------|------|------|------|------|------|--------|
| AV | 1.17 | 1.62 | 3.21 | 4.36 | 6.05 | 6.96 | .95    |

Note: NRC based on J-mount with 12" x 48" Baffles.





#### CORE

1/2" Recycled Polyester

#### **SIZES**

Custom sizes and shapes up to 4' x 4'

## **MOUNTING**

Top Clamp with Cable

## **FINISH**

16 standard colors

## **EDGES**

Square

# **CLEANING**

Bleach Cleanable (10:1) Water-based/Solvent (WS)

## **FLAMMABILITY**

All components have a Class "A" rating per ASTM E84

#### **COLORS**