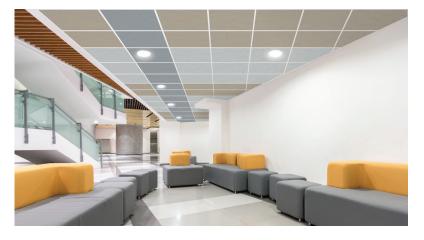

# aCapella aTiles - Ceiling Tiles

aCapella aTiles are **flat, sound-absorbing and colorful ceiling tiles.** aTiles can be installed in a variety of ways, including lay-in grids and direct applied with mechanical fasteners or adhesive. aTiles provide sound control while adding color to the design of any space. Custom shapes and sizes are available. Choose from 16 standard colors.