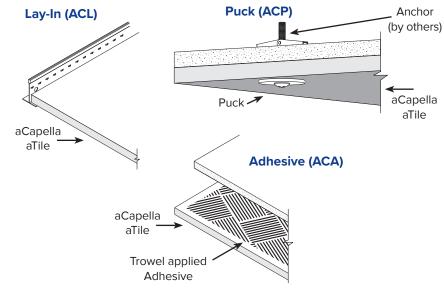

# **MOUNTING TYPES**

## SIZES

Puck mount: Up to 4' x 9' Lay-In: 2' x 2', 2' x 4', 4' x 4', 2' x 6' and 2' x 8' Adhesive Mount: Up to 4' x 4'

#### MOUNTING

Pucks, Lay-in grid, Adhesive