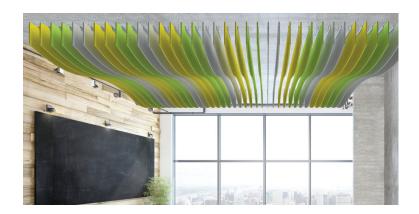

# aCapella Verse - Baffles (AVB)

aCapella Verse Baffles are designed for **isolating noise and absorbing sound in open ceiling** environments such as office spaces, restaurants, lobbies and classrooms. The baffles are spaced at least 3" apart and **hung individually** from existing ceiling grid systems, roof decks or bar joists in open ceiling areas. Verse Baffles come in three designs: Range, Wave and Flat baffle shapes. Custom baffle shapes are also available. Verse Baffles add color with the use of 16 bold and bright color options.