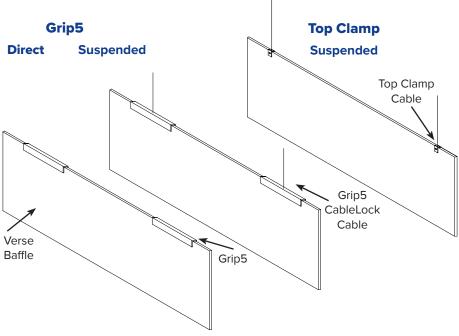

## **MOUNTING**

Top Clamp: Cable

Grip5: CableLock with Cable

Grip5: Direct Mount