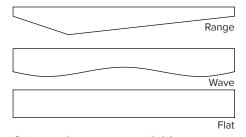

# aCapella Verse - Baffles (AVB)

aCapella Verse Baffles are designed for **isolating noise and absorbing sound in open ceiling** environments such as office spaces, restaurants, lobbies and classrooms. The baffles are spaced at least 3" apart and **hung individually** from existing ceiling grid systems, roof decks or bar joists in open ceiling areas. Verse Baffles come in three designs: Range, Wave and Flat baffle shapes. Custom baffle shapes are also available. Verse Baffles add color with the use of 16 bold and bright color options.

#### **STANDARD SHAPES**

Custom shapes are available.