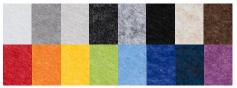

ffle shapes. Custom baffle shapes are also available. Verse Baffles add color with the use of 16 bold and bright color options.





## **SOUND ABSORPTION - IN SABINS**

| Hz  | 125  | 250  | 500  | 1000 | 2000 | 4000 | N.R.C. |
|-----|------|------|------|------|------|------|--------|
| AVB | 1.17 | 1.62 | 3.21 | 4.36 | 6.05 | 6.96 | .95    |

Note: NRC based on J-mount with 12" x 48" Baffles.





#### CORE

1/2" Recycled Polyester

#### **SIZES**

Custom sizes and shapes up to 9' x 4'

## **MOUNTING**

Top Clamp: Cable

Grip5: CableLock with Cable

Grip5: Direct Mount

#### **FINISH**

16 standard colors

#### **EDGES**

Square

#### **CLEANING**

Bleach Cleanable (10:1) Water-based/Solvent (WS)

#### **FLAMMABILITY**

All components have a Class "A" rating per ASTM E84

# **COLORS**



#### **STANDARD SHAPES**



Custom shapes are available.