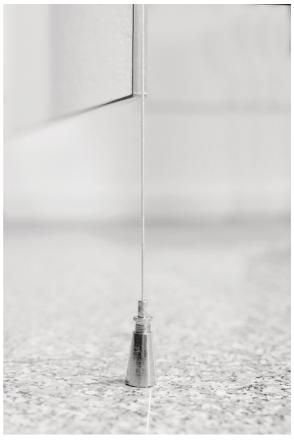

### **CABLE**

Panelite's QuickScreen **CABLE** is a frameless, lightweight, suspended side-fastening partition that maintains ample daylight and visibility while providing a physical barrier that is easily cleaned and sanitized.

QuickScreen **CABLE** is available with honeycomb panels in clear tubular and random tubular cell configurations edged with metallic finish ABS. The kit of parts includes stainless steel cables, polished steel ceiling and floor anchors, and connectors for single or multiple panels.

Tubular Random (B-RCCT) panel, shown throughout

Tubular (B-TCCT) panel

Stainless steel floor anchor

Single panel connector