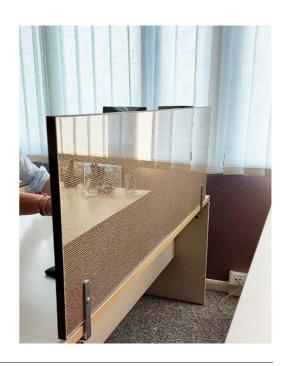

# Panelite QuickScreen | Daylight, Transparency/Privacy, Quick-install **DESK**

Panelite's QuickScreen **DESK** is a lightweight, easy-to-install partition that maintains ample daylight and visibility while providing a physical barrier that is easily cleaned and sanitized.

QuickScreen **DESK** is installed with a clamp support and is ideal to divide workstations in open plan offices and other collaborative environments. Available in a range of Panelite panel options including a micro-perforated acoustic panel and a 100% recycled paper honeycomb core. Also available in clear PMMA Acrylic. Edging: metallic-finish ABS or wood. Aluminum bracket in silver or black.