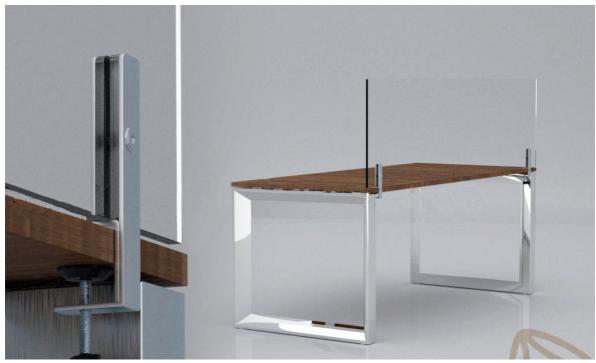

# Panelite QuickScreen | Daylight, Transparency/Privacy, Quick-install **DESK**

Panelite's QuickScreen **DESK** is a lightweight, easy-to-install partition that maintains ample daylight and visibility while providing a physical barrier that is easily cleaned and sanitized.

QuickScreen **DESK** is installed with a clamp support and is ideal to divide workstations in open plan offices and other collaborative environments. Available in a range of Panelite panel options including a micro-perforated acoustic panel and a 100% recycled paper honeycomb core. Also available in clear PMMA Acrylic. Edging: metallic-finish ABS or wood. Aluminum bracket in silver or black.

#### QUICKSCREEN DESK DETAILS

| BRACKET MATERIAL           | Aluminum in silver or black                                       |
|----------------------------|-------------------------------------------------------------------|
| PARTITION DIMENSIONS       | 29 1/2" x 19 11/16"                                               |
|                            | 39 3/8" x 29 1/2"                                                 |
|                            | 59" x 19 11/16"                                                   |
|                            | 59" x 29 1/2"                                                     |
| PANEL MATERIAL (thickness) | Any PANELITE (13/16") or ACOUSTIC panel (7/16"); CIr PMMA (5/16") |
| EDGING                     | Metal finish ABS or wood (recommended for 100% recycled core)     |
| INSTALL TIME               | Minutes, no hardware, tools, skilled labor required               |