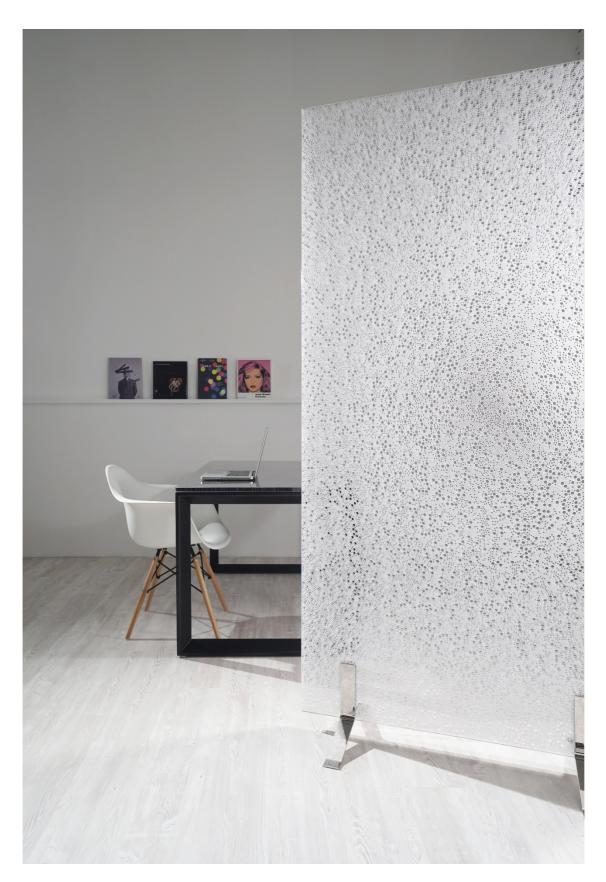

## **FREESTAND**

Panelite's QuickScreen **FREESTAND** is a lightweight, movable stand-alone partition that maintains ample daylight and visibility while providing a physical barrier that is easily cleaned and sanitized.

Our proprietary facing-to-core bonding method allows for clear visibility face-on through the panel, while mitigating views from side angles. There is a sense of visual connection to the immediate environment while maintaining a degree of privacy.

The Panelite panel of your choice is supported on minimal yet sturdy supports in stainless steel or RAL colors. A spring mechanism automatically and securely clamps the panel in place, while they are also easily removable. QuickScreen **FREESTAND** is available with the full range of Panelite panels, edged in metallic-finish ABS.

#### **QUICKSCREEN FREESTAND DETAILS**

| STAND MATERIAL             | Polished stainless steel or RAL colors                         |
|----------------------------|----------------------------------------------------------------|
| STAND DIMENSIONS           | 17 1/4" x 9 3/8" x 2" x 3/16"                                  |
| STAND WEIGHT (per unit)    | 4 lbs                                                          |
| PANEL MATERIAL (thickness) | Any PANELITE panel (13/16") or PANELITE ACOUSTIC panel (7/16") |
| FULL DIMENSIONS            | 39 3/8 " x 59" or 39 3/8 " x 78 3/4"                           |
| EDGING                     | Metal finish ABS or wood (recommended for 100% recycled core)  |
| INSTALL TIME               | Minutes, no hardware, tools, skilled labor required            |