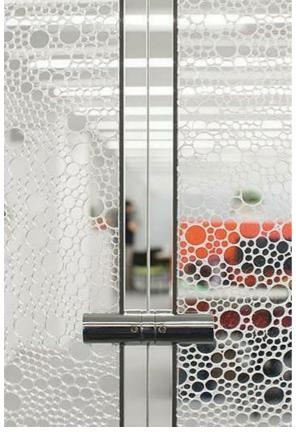

QuickScreen **CABLE** is available with honeycomb panels in clear tubular and random tubular cell configurations edged with metallic finish ABS. The kit of parts includes stainless steel cables, polished steel ceiling and floor anchors, and connectors for single or multiple panels.

Tubular Random (B-RCCT) panel, shown throughout

Tubular (B-TCCT) panel

Stainless steel floor anchor

Single panel connector