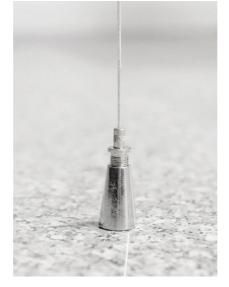

QuickScreen **CABLE** is available with honeycomb panels in clear tubular and random tubular cell configurations edged with metallic finish ABS. The kit of parts includes stainless steel cables, polished steel ceiling and floor anchors, and connectors for single or multiple panels.

Tubular Random (B-RCCT) panel, shown throughout

Tubular (B-TCCT) panel

Stainless steel floor anchor

Single panel connector