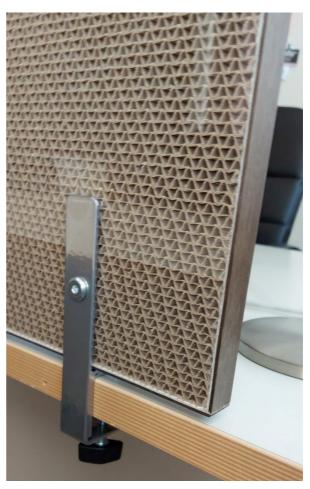

# Panelite QuickScreen | Daylight, Transparency/Privacy, Quick-install **DESK**

Panelite's QuickScreen **DESK** is a lightweight, easy-to-install partition that maintains ample daylight and visibility while providing a physical barrier that is easily cleaned and sanitized.

QuickScreen **DESK** is installed with a clamp support and is ideal to divide workstations in open plan offices and other collaborative environments. Available in a range of Panelite panel options including a micro-perforated acoustic panel and a 100% recycled paper honeycomb core. Also available in clear PMMA Acrylic. Edging: metallic-finish ABS or wood. Aluminum bracket in silver or black.

#### QUICKSCREEN DESK DETAILS

| BRACKET MATERIAL           | Aluminum in silver or black                                       |
|----------------------------|-------------------------------------------------------------------|
| PARTITION DIMENSIONS       | 29 1/2" x 19 11/16"                                               |
|                            | 39 3/8" x 29 1/2"                                                 |
|                            | 59" x 19 11/16"                                                   |
|                            | 59" x 29 1/2"                                                     |
| PANEL MATERIAL (thickness) | Any PANELITE (13/16") or ACOUSTIC panel (7/16"); CIr PMMA (5/16") |
| EDGING                     | Metal finish ABS or wood (recommended for 100% recycled core)     |
| INSTALL TIME               | Minutes, no hardware, tools, skilled labor required               |