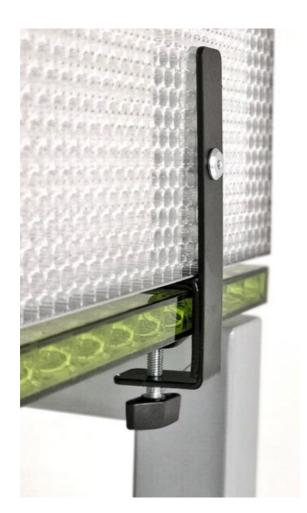

QuickScreen **DESK** is installed with a clamp support and is ideal to divide workstations in open plan offices and other collaborative environments. Available in a range of Panelite panel options including a micro-perforated acoustic panel and a 100% recycled paper honeycomb core. Also available in clear PMMA Acrylic. Edging: metallic-finish ABS or wood. Aluminum bracket in silver or black.

#### QUICKSCREEN DESK DETAILS

| BRACKET MATERIAL           | Aluminum in silver or black                                       |
|----------------------------|-------------------------------------------------------------------|
| PARTITION DIMENSIONS       | 29 1/2" x 19 11/16"                                               |
|                            | 39 3/8" x 29 1/2"                                                 |
|                            | 59" x 19 11/16"                                                   |
|                            | 59" x 29 1/2"                                                     |
| PANEL MATERIAL (thickness) | Any PANELITE (13/16") or ACOUSTIC panel (7/16"); CIr PMMA (5/16") |
| EDGING                     | Metal finish ABS or wood (recommended for 100% recycled core)     |
| INSTALL TIME               | Minutes, no hardware, tools, skilled labor required               |