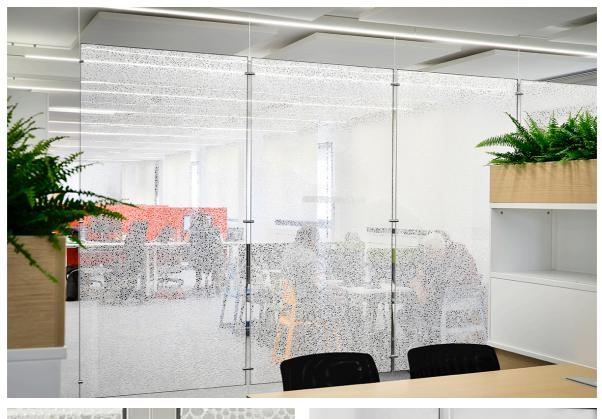

### **CABLE**

Panelite's QuickScreen **CABLE** is a frameless, lightweight, suspended side-fastening partition that maintains ample daylight and visibility while providing a physical barrier that is easily cleaned and sanitized.

Our proprietary facing-to-core bonding method allows for clear visibility face-on through the panel, while mitigating views from side angles. There is a sense of visual connection to the immediate environment while maintaining a degree of privacy.

QuickScreen **CABLE** is available with honeycomb panels in clear tubular and random tubular cell configurations edged with metallic finish ABS. The kit of parts includes stainless steel cables, polished steel ceiling and floor anchors, and connectors for single or multiple panels.

#### **QUICKSCREEN CABLE DETAILS**

| HARDWARE                   | Polished stainless steel cables, ceiling + floor anchors |
|----------------------------|----------------------------------------------------------|
| PARTITION DIMENSIONS       | 39 3/8 " x 78 3/4" - cable up to 106 5/16"               |
|                            | 39 3/8 " x 94 1/2" - cable up to 118 1/8"                |
| PANEL MATERIAL (thickness) | Clear tubular or random tubular honeycomb (11/32")       |
| EDGING                     | Metal finish ABS                                         |
| INSTALL TIME               | Approx one hour incl. drilling into concrete/ granite    |

Tubular Random (B-RCCT) panel, shown throughout

Tubular (B-TCCT) panel

Stainless steel floor anchor

Single panel connector