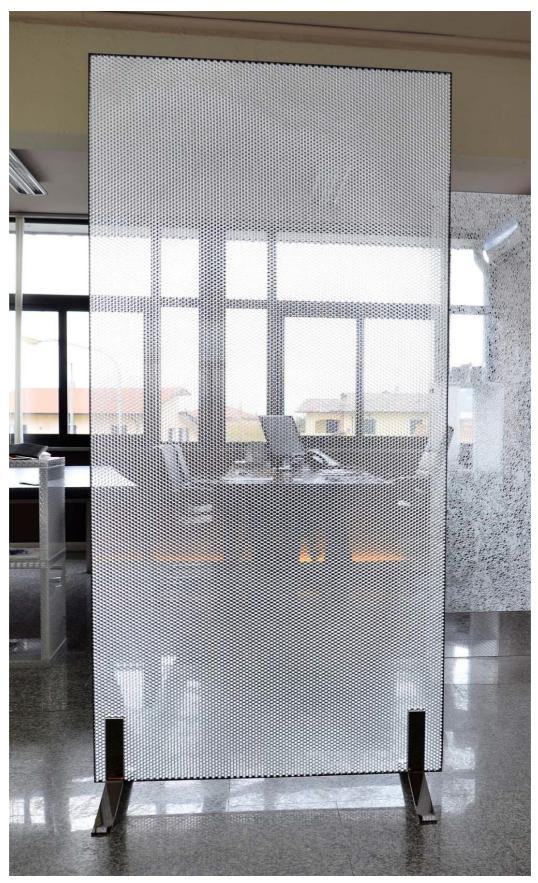

## **FREESTAND**

Panelite's QuickScreen **FREESTAND** is a lightweight, movable stand-alone partition that maintains ample daylight and visibility while providing a physical barrier that is easily cleaned and sanitized.

Our proprietary facing-to-core bonding method allows for clear visibility face-on through the panel, while mitigating views from side angles. There is a sense of visual connection to the immediate environment while maintaining a degree of privacy.

The Panelite panel of your choice is supported on minimal yet sturdy supports in stainless steel or RAL colors. A spring mechanism automatically and securely clamps the panel in place, while they are also easily removable. QuickScreen **FREESTAND** is available with the full range of Panelite panels, edged in metallic-finish ABS.

#### **QUICKSCREEN FREESTAND DETAILS**

| STAND MATERIAL             | Polished stainless steel or RAL colors                         |
|----------------------------|----------------------------------------------------------------|
| STAND DIMENSIONS           | 17 1/4" x 9 3/8" x 2" x 3/16"                                  |
| STAND WEIGHT (per unit)    | 4 lbs                                                          |
| PANEL MATERIAL (thickness) | Any PANELITE panel (13/16") or PANELITE ACOUSTIC panel (7/16") |
| FULL DIMENSIONS            | 39 3/8 " x 59" or 39 3/8 " x 78 3/4"                           |
| EDGING                     | Metal finish ABS or wood (recommended for 100% recycled core)  |
| INSTALL TIME               | Minutes, no hardware, tools, skilled labor required            |