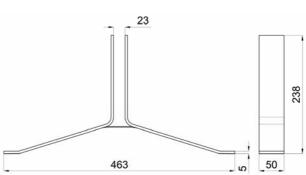

#### **QUICKSCREEN FREESTAND DETAILS**

| STAND MATERIAL             | Polished stainless steel or RAL colors                         |
|----------------------------|----------------------------------------------------------------|
| STAND DIMENSIONS           | 17 1/4" x 9 3/8" x 2" x 3/16"                                  |
| STAND WEIGHT (per unit)    | 4 lbs                                                          |
| PANEL MATERIAL (thickness) | Any PANELITE panel (13/16") or PANELITE ACOUSTIC panel (7/16") |
| FULL DIMENSIONS            | 39 3/8 " x 59" or 39 3/8 " x 78 3/4"                           |
| EDGING                     | Metal finish ABS or wood (recommended for 100% recycled core)  |
| INSTALL TIME               | Minutes, no hardware, tools, skilled labor required            |