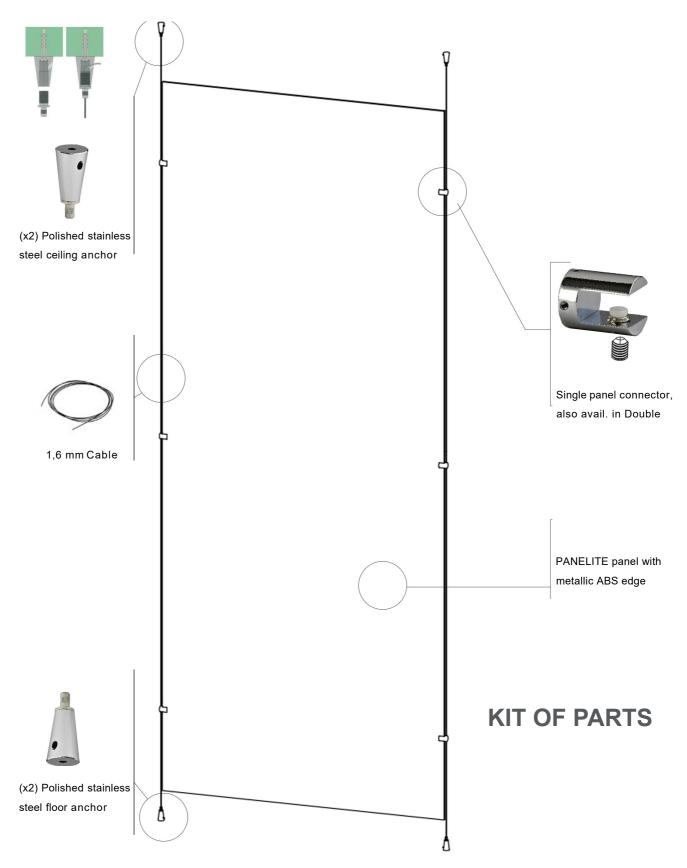

QuickScreen **CABLE** is available with honeycomb panels in clear tubular and random tubular cell configurations edged with metallic finish ABS. The kit of parts includes stainless steel cables, polished steel ceiling and floor anchors, and connectors for single or multiple panels.

#### **QUICKSCREEN CABLE DETAILS**

| HARDWARE                   | Polished stainless steel cables, ceiling + floor anchors |
|----------------------------|----------------------------------------------------------|
| PARTITION DIMENSIONS       | 39 3/8 " x 78 3/4" - cable up to 106 5/16"               |
|                            | 39 3/8 " x 94 1/2" - cable up to 118 1/8"                |
| PANEL MATERIAL (thickness) | Clear tubular or random tubular honeycomb (11/32")       |
| EDGING                     | Metal finish ABS                                         |
| INSTALL TIME               | Approx one hour incl. drilling into concrete/ granite    |

Tubular Random (B-RCCT) panel, shown throughout

Tubular (B-TCCT) panel

Stainless steel floor anchor

Single panel connector