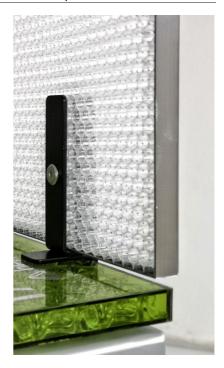

QuickScreen **DESK** is installed with a clamp support and is ideal to divide workstations in open plan offices and other collaborative environments. Available in a range of Panelite panel options including a micro-perforated acoustic panel and a 100% recycled paper honeycomb core. Also available in clear PMMA Acrylic. Edging: metallic-finish ABS or wood. Aluminum bracket in silver or black.

#### QUICKSCREEN DESK DETAILS

| BRACKET MATERIAL           | Aluminum in silver or black                                       |
|----------------------------|-------------------------------------------------------------------|
| PARTITION DIMENSIONS       | 29 1/2" x 19 11/16"                                               |
|                            | 39 3/8" x 29 1/2"                                                 |
|                            | 59" x 19 11/16"                                                   |
|                            | 59" x 29 1/2"                                                     |
| PANEL MATERIAL (thickness) | Any PANELITE (13/16") or ACOUSTIC panel (7/16"); CIr PMMA (5/16") |
| EDGING                     | Metal finish ABS or wood (recommended for 100% recycled core)     |
| INSTALL TIME               | Minutes, no hardware, tools, skilled labor required               |