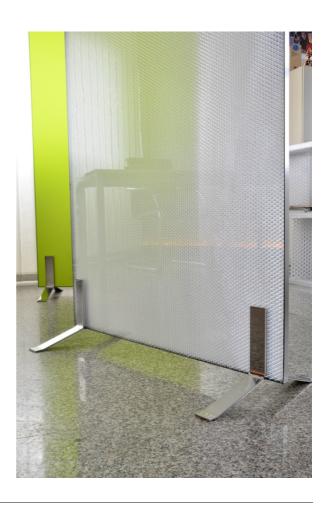

The Panelite panel of your choice is supported on minimal yet sturdy supports in stainless steel or RAL colors. A spring mechanism automatically and securely clamps the panel in place, while they are also easily removable. QuickScreen **FREESTAND** is available with the full range of Panelite panels, edged in metallic-finish ABS.

#### **QUICKSCREEN FREESTAND DETAILS**

| STAND MATERIAL             | Polished stainless steel or RAL colors                         |
|----------------------------|----------------------------------------------------------------|
| STAND DIMENSIONS           | 17 1/4" x 9 3/8" x 2" x 3/16"                                  |
| STAND WEIGHT (per unit)    | 4 lbs                                                          |
| PANEL MATERIAL (thickness) | Any PANELITE panel (13/16") or PANELITE ACOUSTIC panel (7/16") |
| FULL DIMENSIONS            | 39 3/8 " x 59" or 39 3/8 " x 78 3/4"                           |
| EDGING                     | Metal finish ABS or wood (recommended for 100% recycled core)  |
| INSTALL TIME               | Minutes, no hardware, tools, skilled labor required            |