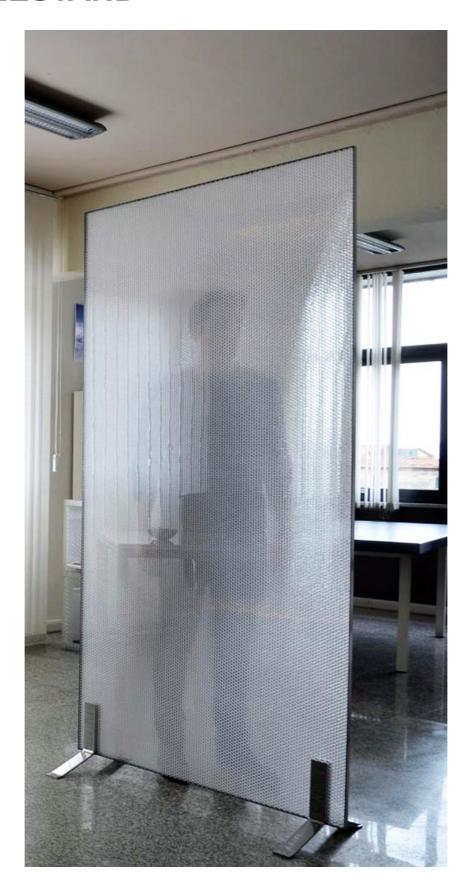

## **FREESTAND**

Panelite's QuickScreen **FREESTAND** is a lightweight, movable stand-alone partition that maintains ample daylight and visibility while providing a physical barrier that is easily cleaned and sanitized.

Our proprietary facing-to-core bonding method allows for clear visibility face-on through the panel, while mitigating views from side angles. There is a sense of visual connection to the immediate environment while maintaining a degree of privacy.

The Panelite panel of your choice is supported on minimal yet sturdy supports in stainless steel or RAL colors. A spring mechanism automatically and securely clamps the panel in place, while they are also easily removable. QuickScreen **FREESTAND** is available with the full range of Panelite panels, edged in metallic-finish ABS.

#### **QUICKSCREEN FREESTAND DETAILS**

| STAND MATERIAL             | Polished stainless steel or RAL colors                         |
|----------------------------|----------------------------------------------------------------|
| STAND DIMENSIONS           | 17 1/4" x 9 3/8" x 2" x 3/16"                                  |
| STAND WEIGHT (per unit)    | 4 lbs                                                          |
| PANEL MATERIAL (thickness) | Any PANELITE panel (13/16") or PANELITE ACOUSTIC panel (7/16") |
| FULL DIMENSIONS            | 39 3/8 " x 59" or 39 3/8 " x 78 3/4"                           |
| EDGING                     | Metal finish ABS or wood (recommended for 100% recycled core)  |
| INSTALL TIME               | Minutes, no hardware, tools, skilled labor required            |