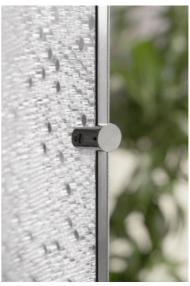

QuickScreen **CABLE** is available with honeycomb panels in clear tubular and random tubular cell configurations edged with metallic finish ABS. The kit of parts includes stainless steel cables, polished steel ceiling and floor anchors, and connectors for single or multiple panels.

Tubular Random (B-RCCT) panel, shown throughout

Tubular (B-TCCT) panel

Stainless steel floor anchor

Single panel connector