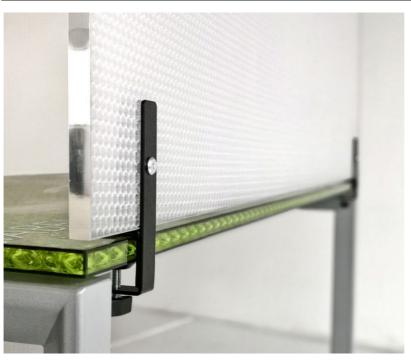

QuickScreen **DESK** is installed with a clamp support and is ideal to divide workstations in open plan offices and other collaborative environments. Available in a range of Panelite panel options including a micro-perforated acoustic panel and a 100% recycled paper honeycomb core. Also available in clear PMMA Acrylic. Edging: metallic-finish ABS or wood. Aluminum bracket in silver or black.

#### QUICKSCREEN DESK DETAILS

| BRACKET MATERIAL           | Aluminum in silver or black                                       |
|----------------------------|-------------------------------------------------------------------|
| PARTITION DIMENSIONS       | 29 1/2" x 19 11/16"                                               |
|                            | 39 3/8" x 29 1/2"                                                 |
|                            | 59" x 19 11/16"                                                   |
|                            | 59" x 29 1/2"                                                     |
| PANEL MATERIAL (thickness) | Any PANELITE (13/16") or ACOUSTIC panel (7/16"); CIr PMMA (5/16") |
| EDGING                     | Metal finish ABS or wood (recommended for 100% recycled core)     |
| INSTALL TIME               | Minutes, no hardware, tools, skilled labor required               |