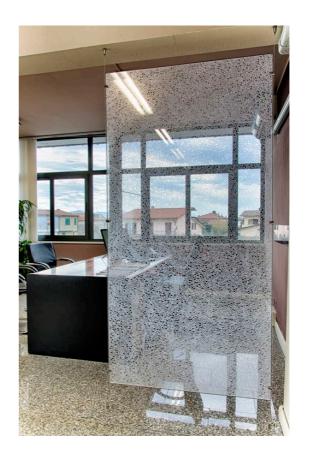

## **FREESTAND**

Panelite's QuickScreen **FREESTAND** is a lightweight, movable stand-alone partition that maintains ample daylight and visibility while providing a physical barrier that is easily cleaned and sanitized.

Our proprietary facing-to-core bonding method allows for clear visibility face-on through the panel, while mitigating views from side angles. There is a sense of visual connection to the immediate environment while maintaining a degree of privacy.

The Panelite panel of your choice is supported on minimal yet sturdy supports in stainless steel or RAL colors. A spring mechanism automatically and securely clamps the panel in place, while they are also easily removable. QuickScreen **FREESTAND** is available with the full range of Panelite panels, edged in metallic-finish ABS.