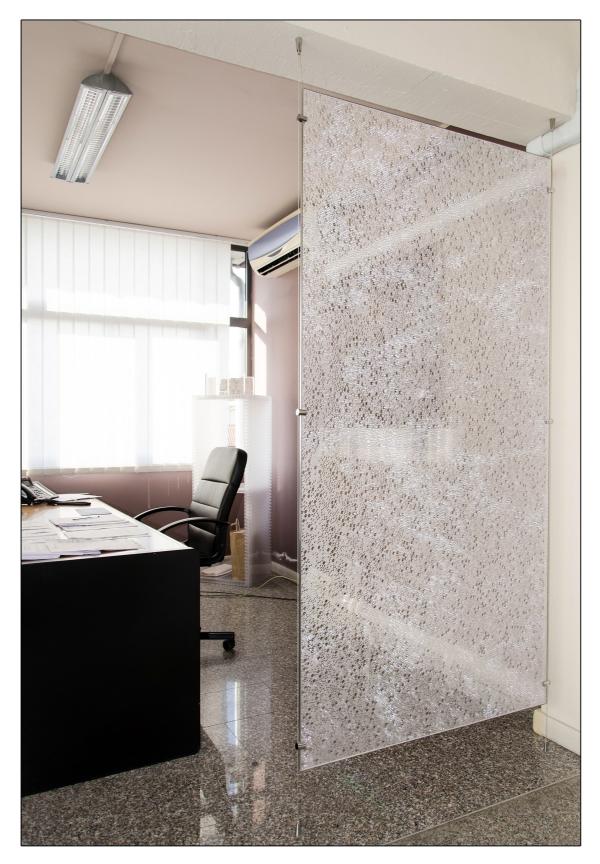

### **CABLE**

Panelite's QuickScreen **CABLE** is a frameless, lightweight, suspended side-fastening partition that maintains ample daylight and visibility while providing a physical barrier that is easily cleaned and sanitized.

Our proprietary facing-to-core bonding method allows for clear visibility face-on through the panel, while mitigating views from side angles. There is a sense of visual connection to the immediate environment while maintaining a degree of privacy.

QuickScreen **CABLE** is available with honeycomb panels in clear tubular and random tubular cell configurations edged with metallic finish ABS. The kit of parts includes stainless steel cables, polished steel ceiling and floor anchors, and connectors for single or multiple panels.