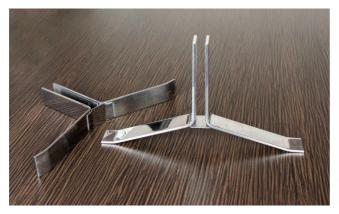

The Panelite panel of your choice is supported on minimal yet sturdy supports in stainless steel or RAL colors. A spring mechanism automatically and securely clamps the panel in place, while they are also easily removable. QuickScreen **FREESTAND** is available with the full range of Panelite panels, edged in metallic-finish ABS.

#### **QUICKSCREEN FREESTAND DETAILS**

| STAND MATERIAL             | Polished stainless steel or RAL colors                         |
|----------------------------|----------------------------------------------------------------|
| STAND DIMENSIONS           | 17 1/4" x 9 3/8" x 2" x 3/16"                                  |
| STAND WEIGHT (per unit)    | 4 lbs                                                          |
| PANEL MATERIAL (thickness) | Any PANELITE panel (13/16") or PANELITE ACOUSTIC panel (7/16") |
| FULL DIMENSIONS            | 39 3/8 " x 59" or 39 3/8 " x 78 3/4"                           |
| EDGING                     | Metal finish ABS or wood (recommended for 100% recycled core)  |
| INSTALL TIME               | Minutes, no hardware, tools, skilled labor required            |