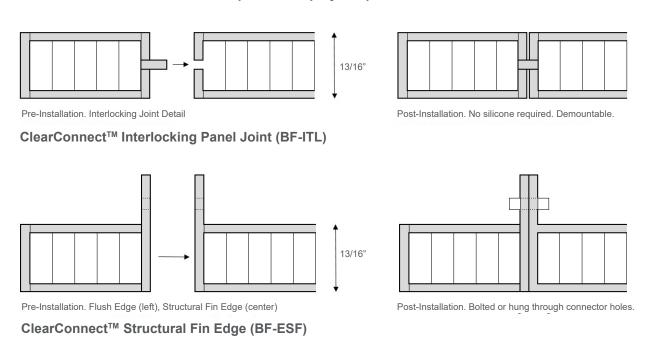

## 4 Design

Panelite offers a broad range of honeycomb core and facing options, as well as pre-fabricated system details for installation. Please contact us for project-specific design development assistance. We look forward to helping you achieve your design, daylighting and sustainability goals.

Partitions and Doors Flooring

Cloud and Backlit Ceilings Exhibit and Display Systems

Pre-fabricated installation details are available, taking advantage of the structural efficiency of honeycomb to save materials and labor onsite. Please inquire about project-specific details.