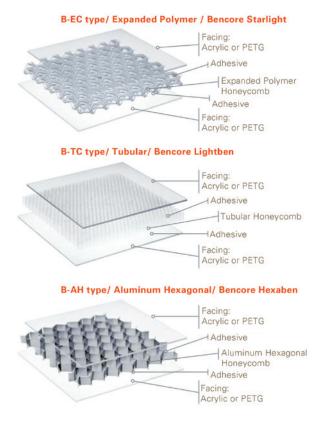

#### PANELITE BONDED SERIES™ PANELS APPLICATIONS AND OPTIONS

Bonded Series™ panels can be used for a variety of interior applications including but not limited to:

Backlit and Feature walls Countertops and Furniture

Partitions and Doors Flooring

Cloud and Backlit Ceilings Exhibit and Display Systems

Pre-fabricated installation details are available, taking advantage of the structural efficiency of honeycomb to save materials and labor onsite. Please inquire about project-specific details.

Bonded Series options include but are not limited to these combinations. Contact Panelite for our full product range, design development and specification assistance. All clear facings contain 100% recycled content.