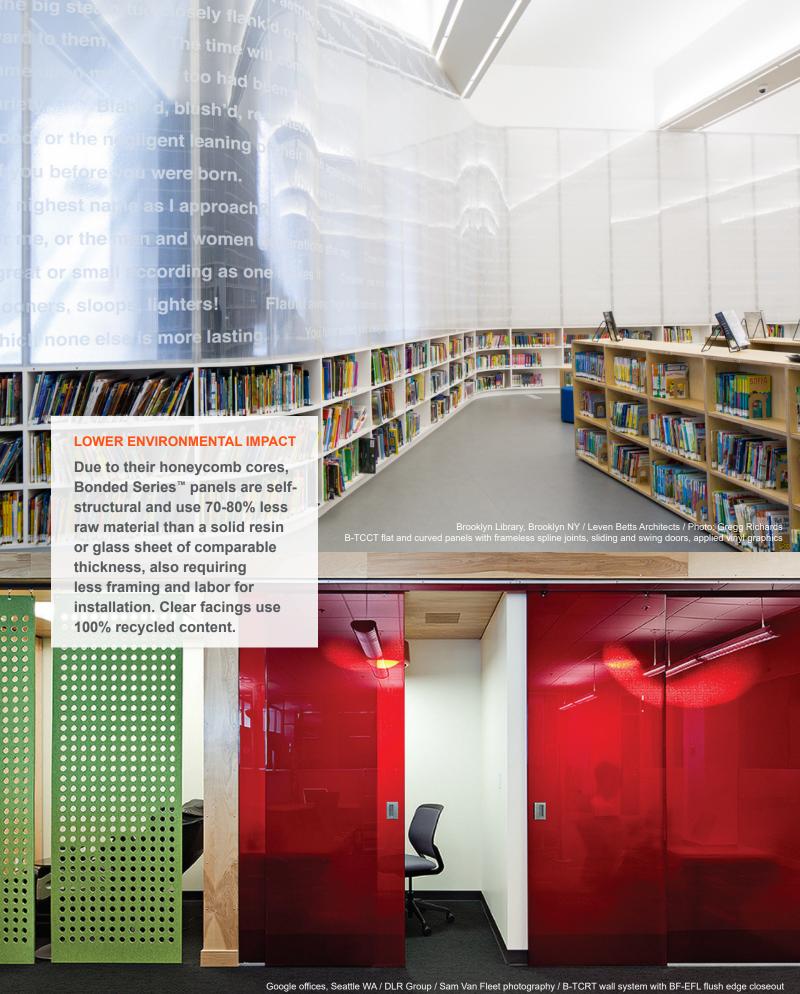

### 2 Resource Efficiency

Bonded Series<sup>™</sup> panels apply honeycomb technology to produce lightweight, self-structural panels using 70-80% less raw material than a solid resin sheet of comparable thickness, for reduced environmental impact and more efficient installation. Clear facings are 100% recycled.

#### PANELITE BONDED SERIES™ PANELS APPLICATIONS AND OPTIONS

Bonded Series™ panels can be used for a variety of interior applications including but not limited to:

Backlit and Feature walls Countertops and Furniture

Partitions and Doors Flooring

Cloud and Backlit Ceilings Exhibit and Display Systems

Pre-fabricated installation details are available, taking advantage of the structural efficiency of honeycomb to save materials and labor onsite. Please inquire about project-specific details.