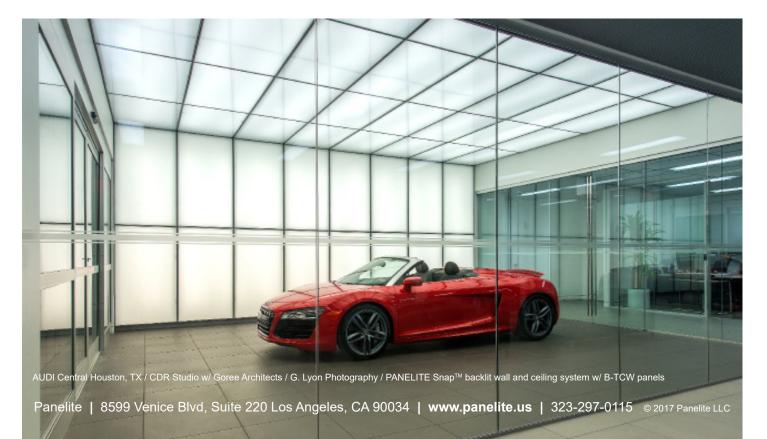

### Interior Daylighting

Bonded Series™ panels used for partitions or ceiling cloud components reduce glare and transmit up to 65% of the daylight entering through the building envelope, to lower energy requirements and improve user comfort.

#### PANELITE BONDED SERIES™ PANELS APPLICATIONS AND OPTIONS

Bonded Series™ panels can be used for a variety of interior applications including but not limited to:

Backlit and Feature walls Countertops and Furniture

Partitions and Doors Flooring

Cloud and Backlit Ceilings Exhibit and Display Systems

Pre-fabricated installation details are available, taking advantage of the structural efficiency of honeycomb to save materials and labor onsite. Please inquire about project-specific details.