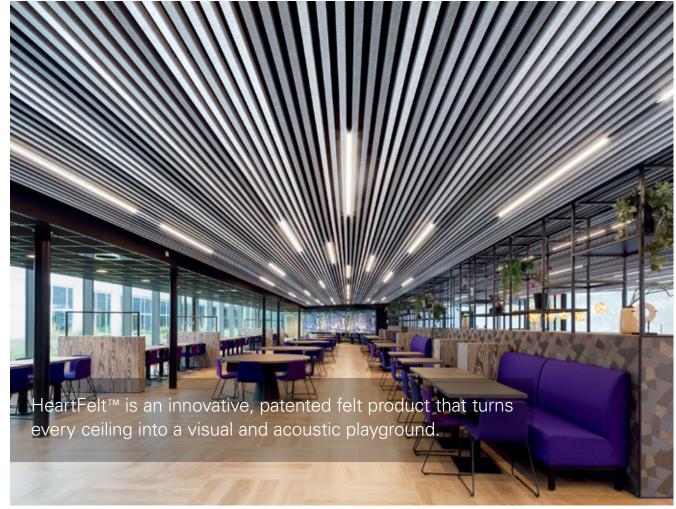

# **HEARTFELT™ - FELT CEILINGS & WALLS**

Project: Amstelgebouw, Amsterdam, Netherlands; HeartFelt™

### **KEY FEATURES**

- Modular ceiling system with felt panels
- Panel dimensions: 19/16" x 23/16" (40 mm x 55 mm)
- Panel length: 8'
- Carrier modules:
- 1 <sup>15</sup>/<sub>16</sub>" (50 mm)
- 2 <sup>3</sup>/<sub>16</sub>" (60 mm)
- 3 <sup>1</sup>/8" (80 mm)
- custom carrier modules available

- Square-edge design
- Three standard carrier modules to vary reveal for acoustics and aesthetics
- Easy plenum access
- Interior applications
- Compatible with industry standard lighting, HVAC, speaker, fire safety, and security services
- Red Dot Award 2017 Winner Best of the Best