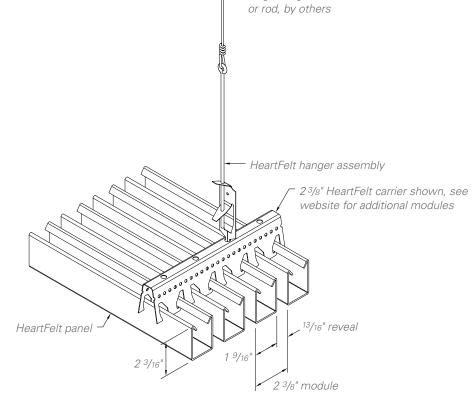

# **TYPICAL SECTION** – 12 ga hanger wire or rod, by others HeartFelt hanger assembly - 23/8" HeartFelt carrier shown, see 13/8 website for additional modules 39/16" system depth HeartFelt panel <sup>13</sup>/16" reveal 23/8" module **TYPICAL ISOMETRICS** · 12 ga hanger wire or rod, by others