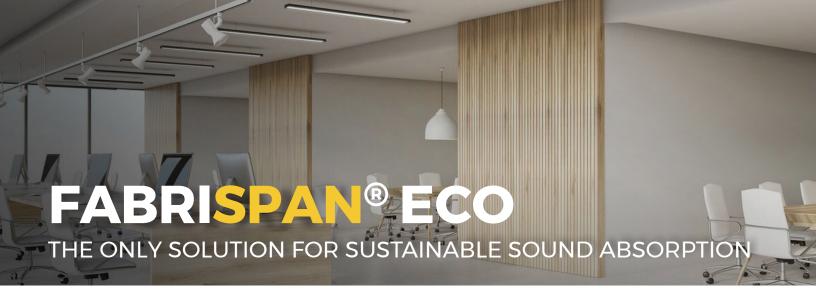

#### What is FabriSPAN® Eco?

FabriSPAN® Eco, the face of the FabriTRAK® eco-friendly system, is available in any custom color in 10' widths. Combine FabriSPAN® Eco with GeoTRAK® PVC-free trak and the 100% recyclable TerraCORE Poly™ infill for an acoustic solution that eliminates sounds reflections and reverberations.

**FabriSPAN® Eco** is the premier environmentally friendly choice for sustainable sound absorption fabric wall and ceiling treatments.

## Designers Suggest:

- **Environmentally Friendly**
- **◯** LEED V4 projects
- Specialty interiors