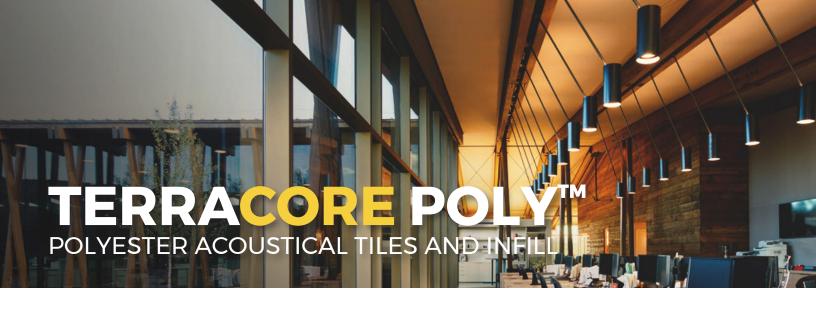

## What is **TerraCORE Poly™**?

TerraCORE Poly™ is an acoustic product manufactured with a special blend of very low denier polyester fibers which enhance acoustical performance. TerraCORE **Poly™** is an environmentally friendly substitution for fiberglass infill or as a stand-alone solution for ceiling tiles or walls. It is available in both standard and high densities. TerraCORE Poly™ provides a safe environmental solution without limiting sound control.

#### Sustainability:

- · Contains 80% postmanufacturing recycled material
- · No added chemicals or binders
- · Manufactured without the use of water
- · Free of all Volatile Organic Compounds (VOC)
- · No ozone depleting gases in manufacturing
- · 100% recyclable
- · Safe, non-irritant, non-toxic and non-allergenic