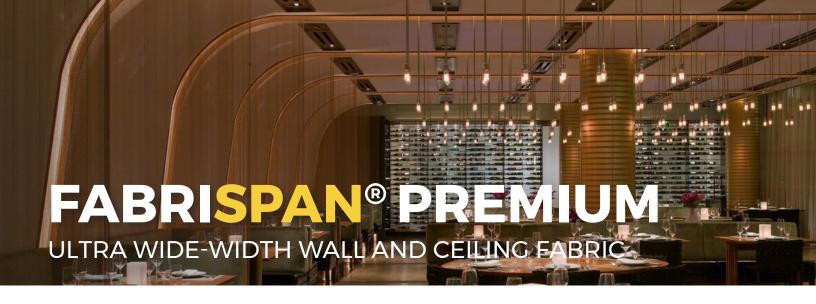

## What is FabriSPAN® Premium?

FabriSPAN® Premium is the ultra-wide width fabric for stretch wall and ceiling applications.

FabriSPAN® Premium fabric is available in White, Ivory and Off White to match the look and feel of drywall or plaster. FabriSPAN® Premium can be custom dyed, permitting the designer to match any Pantone or paint chip color.

## Designers Suggest:

- Interior walls
- **Interior ceilings**
- **Environmentally Friendly**
- **LEED V4 interiors**
- **Living Building Challenge**