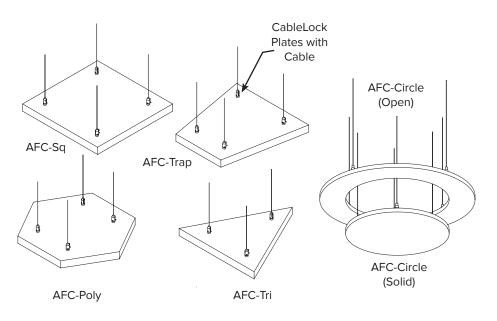

#### **MOUNTING - STANDARD SHAPES**

# MOUNTING

CableLock Plates with Cable

## EDGES

Square