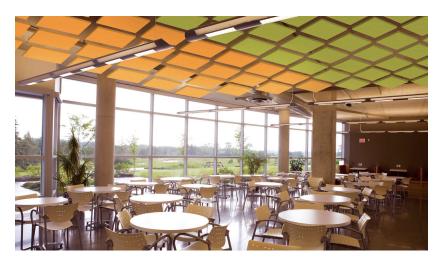

# aCapella Floats - Clouds (AFC)

aCapella Floats are flat, custom shaped, **sound-absorbing ceiling clouds.** Each Float can hang from the ceiling at any angle, depending on the desired design and acoustical effect. Floats are supplied in 16 colors and come in square, circular, triangular, rectangular, polygon and trapezoid shapes. Custom shapes are available. All shapes are available in solid or open panels. See aCapella Verticals for more details.