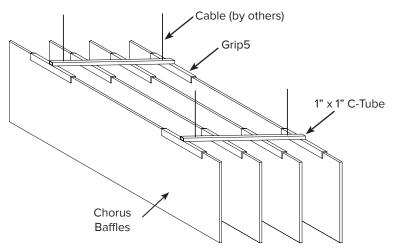

# aCapella Chorus - Baffles (ACB)

aCapella Chorus Baffles are a ceiling baffle system **suspended in a group** of panels that provides noise reduction and design elements for open ceilings. Chorus Baffles are grouped from an aluminum tubing structure for easy hanging. Chorus Baffles are supplied in 16 colors and feature three designs, Range, Wave and Flat baffle shapes. Custom baffle shapes are also available. Perfect for use in offices, restaurants or event spaces, Chorus Baffles add design to any ceiling.

# **MOUNTING**



# **SOUND ABSORPTION - IN SABINS**

| Hz  | 125  | 250  | 500  | 1000 | 2000 | 4000 | N.R.C. |
|-----|------|------|------|------|------|------|--------|
| ACB | 1.17 | 1.62 | 3.21 | 4.36 | 6.05 | 6.96 | .95    |

Note: NRC based on J-mount with 12" x 48" Baffles.





#### CORE

1/2" Recycled Polyester

#### **SIZES**

Custom sizes and shapes up to 9' x 4'

#### **MOUNTING**

Grip5 with D-Rings and 1" x 1" C-Tube

#### **FINISH**

16 standard colors

#### **EDGES**

Square

# **CLEANING**

Bleach Cleanable (10:1) Water-based/Solvent (WS)

## **FLAMMABILITY**

All components have a Class "A" rating per ASTM E84

# **COLORS**



#### **STANDARD SHAPES**



Custom shapes are available.