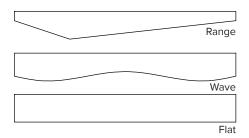

# aCapella Chorus - Baffles (ACB)

aCapella Chorus Baffles are a ceiling baffle system **suspended in a group** of panels that provides noise reduction and design elements for open ceilings. Chorus Baffles are grouped from an aluminum tubing structure for easy hanging. Chorus Baffles are supplied in 16 colors and feature three designs, Range, Wave and Flat baffle shapes. Custom baffle shapes are also available. Perfect for use in offices, restaurants or event spaces, Chorus Baffles add design to any ceiling.

#### **STANDARD SHAPES**

Custom shapes are available.