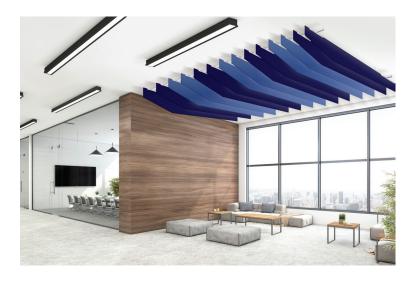

# aCapella Chorus - Baffles (ACB)

aCapella Chorus Baffles are a ceiling baffle system **suspended in a group** of panels that provides noise reduction and design elements for open ceilings. Chorus Baffles are grouped from an aluminum tubing structure for easy hanging. Chorus Baffles are supplied in 16 colors and feature three designs, Range, Wave and Flat baffle shapes. Custom baffle shapes are also available. Perfect for use in offices, restaurants or event spaces, Chorus Baffles add design to any ceiling.